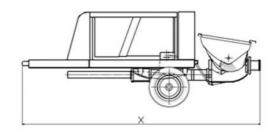

## **TECHNICAL DATA**

| S.NO | PARAMETERS                                      | VALUES                |
|------|-------------------------------------------------|-----------------------|
| 1    | Technical identification number                 | 875                   |
|      | Differential cylinder drive                     | rod side              |
| 2    | Maximum concrete pressure(bar)                  | 70                    |
| 3    | Maximum theoritical output(m <sup>3</sup> )     | 34                    |
| 4    | Maximum number of strokes                       | 22                    |
| 5    | Maximum horizontal placing distance(m)*         | 250                   |
| 6    | Maximum vertical placing distance(m)*           | 70                    |
| 7    | Area ratio (hydraulic/concrete)                 | 0.25                  |
| 8    | Delivery cylinder diameter x stroke             | 180X1000              |
| 9    | Delivery cylinder volume(litre)                 | 25.4 x 2              |
| 10   | Drive cylinder                                  | 110/63                |
| 11   | Engine                                          | KOEL HA 394           |
| 12   | Drive power                                     | 35KW                  |
| 13   | Hydraulic circuit                               | OPEN                  |
| 14   | Hydraulic oil volume(litre)                     | 180                   |
| 15   | Volume of hopper(litre)                         | 450                   |
| 16   | Type of valve                                   | S (8")                |
| 17   | Axle                                            | SPRING                |
| 18   | auxiliary system (options)                      | compressor/water pump |
| 19   | Weight(Kg)                                      | 2750                  |
| 20   | Hopper feeding height-FH (m)                    | 1                     |
| 21   | Dimensions (Length x width x height(XYZ) in mm) | 4500x1750x2100        |