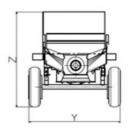

## **TECHNICAL DATA**

| S.NO | PARAMETERS                                      | VALUES                |
|------|-------------------------------------------------|-----------------------|
| 1    | Technical identification number                 | 875                   |
|      | Differential cylinder drive                     | rod side              |
| 2    | Maximum concrete pressure(bar)                  | 70                    |
| 3    | Maximum theoritical output(m <sup>3</sup> )     | 34                    |
| 4    | Maximum number of strokes                       | 22                    |
| 5    | Maximum horizontal placing distance(m)*         | 250                   |
| 6    | Maximum vertical placing distance(m)*           | 70                    |
| 7    | Area ratio (hydraulic/concrete)                 | 0.25                  |
| 8    | Delivery cylinder diameter x stroke             | 180X1000              |
| 9    | Delivery cylinder volume(litre)                 | 25.4 x 2              |
| 10   | Drive cylinder                                  | 110/63                |
| 11   | Engine                                          | KOEL HA 394           |
| 12   | Drive power                                     | 35KW                  |
| 13   | Hydraulic circuit                               | OPEN                  |
| 14   | Hydraulic oil volume(litre)                     | 180                   |
| 15   | Volume of hopper(litre)                         | 450                   |
| 16   | Type of valve                                   | S (8")                |
| 17   | Axle                                            | SPRING                |
| 18   | auxiliary system (options)                      | compressor/water pump |
| 19   | Weight(Kg)                                      | 2750                  |
| 20   | Hopper feeding height-FH (m)                    | 1                     |
| 21   | Dimensions (Length x width x height(XYZ) in mm) | 4500x1750x2100        |