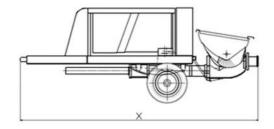

## **TECHNICAL DATA**

| S.NO | PARAMETERS                                      | VALUES                |
|------|-------------------------------------------------|-----------------------|
| 1    | Technical identification number                 | 1225                  |
|      | Differential cylinder drive                     | rod side              |
| 2    | Maximum concrete pressure(bar)                  | 48                    |
| 3    | Maximum theoritical output(m³)                  | 28                    |
| 4    | Maximum number of strokes                       | 26                    |
| 5    | Maximum horizontal placing distance(m)*         | 200                   |
| 6    | Maximum vertical placing distance(m)*           | 60                    |
| 7    | Area ratio (hydraulic/concrete)                 | 0.25                  |
| 8    | Delivery cylinder diameter x stroke             | 180X700               |
| 9    | Delivery cylinder volume(litre)                 | 17.8 x 2              |
| 10   | Drive cylinder                                  | 110/63                |
| 11   | Engine                                          | KOEL HA 494           |
| 12   | Drive power                                     | 45KW                  |
| 13   | Hydraulic circuit                               | OPEN                  |
| 14   | Hydraulic oil volume(litre)                     | 180                   |
| 15   | Volume of hopper(litre)                         | 350                   |
| 16   | Type of valve                                   | S (8")                |
| 17   | Axle                                            | SPRING                |
| 18   | auxiliary system (options)                      | compressor/water pump |
| 19   | Weight(Kg)                                      | 2300                  |
| 20   | Hopper feeding height(m)                        | 1.2                   |
| 21   | Dimensions (Length x width x height(XYZ) in mm) | 3900x1750x2000        |