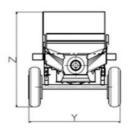

## **TECHNICAL DATA**

| S.NO | PARAMETERS                                      | VALUES                |
|------|-------------------------------------------------|-----------------------|
| 1    | Technical identification number                 | 1225                  |
|      | Differential cylinder drive                     | rod side              |
| 2    | Maximum concrete pressure(bar)                  | 48                    |
| 3    | Maximum theoritical output(m³)                  | 28                    |
| 4    | Maximum number of strokes                       | 26                    |
| 5    | Maximum horizontal placing distance(m)*         | 200                   |
| 6    | Maximum vertical placing distance(m)*           | 60                    |
| 7    | Area ratio (hydraulic/concrete)                 | 0.25                  |
| 8    | Delivery cylinder diameter x stroke             | 180X700               |
| 9    | Delivery cylinder volume(litre)                 | 17.8 x 2              |
| 10   | Drive cylinder                                  | 110/63                |
| 11   | Engine                                          | KOEL HA 494           |
| 12   | Drive power                                     | 45KW                  |
| 13   | Hydraulic circuit                               | OPEN                  |
| 14   | Hydraulic oil volume(litre)                     | 180                   |
| 15   | Volume of hopper(litre)                         | 350                   |
| 16   | Type of valve                                   | S (8")                |
| 17   | Axle                                            | SPRING                |
| 18   | auxiliary system (options)                      | compressor/water pump |
| 19   | Weight(Kg)                                      | 2300                  |
| 20   | Hopper feeding height(m)                        | 1.2                   |
| 21   | Dimensions (Length x width x height(XYZ) in mm) | 3900x1750x2000        |