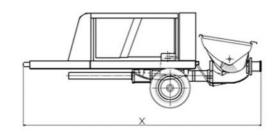

## **TECHNICAL DATA**

| S.NO | PARAMETERS                                      | VALUES             |             |
|------|-------------------------------------------------|--------------------|-------------|
| 1    | Technical identification number                 | 1225               |             |
|      | Differential cylinder drive                     | rod side           | piston side |
| 2    | Maximum concrete pressure(bar)                  | 70                 | 105         |
| 3    | Maximum theoritical output(m3)                  | 43                 | 29          |
| 4    | Maximum number of strokes                       | 28                 | 19          |
| 5    | Maximum horizontal placing distance(m)*         | 350                | 450         |
| 6    | Maximum vertical placing distance(m)*           | 90                 | 130         |
| 7    | Area ratio (hydraulic/concrete)                 | 0.25               | 0.37        |
| 8    | Delivery cylinder diameter x stroke             | 180X1000           |             |
| 9    | Delivery cylinder volume(litre)                 | 25.4 x 2           |             |
| 10   | Drive cylinder                                  | 110/63             |             |
| 11   | Engine                                          | KOEL HA 494        |             |
| 12   | Drive power                                     | 49 KW              |             |
| 13   | Hydraulic circuit                               | OPEN               |             |
| 14   | Hydraulic oil volume(litre)                     | 210                |             |
| 15   | Volume of hopper(litre)                         | 450                |             |
| 16   | Type of valve                                   | S (8")             |             |
| 17   | Axle                                            | SPRING             |             |
| 18   | auxiliary system (options)                      | mpressor/water pun |             |
| 19   | Weight(Kg)                                      | 3000               |             |
| 20   | Hopper feeding height-FH (m)                    | 1.1                |             |
| 21   | Dimensions (Length x width x height(XYZ) in mm) | 4500x1750x2100     |             |