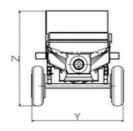

## **TECHNICAL DATA**

| S.NO | PARAMETERS                                      | VALUES             |             |
|------|-------------------------------------------------|--------------------|-------------|
| 1    | Technical identification number                 | 1225               |             |
|      | Differential cylinder drive                     | rod side           | piston side |
| 2    | Maximum concrete pressure(bar)                  | 70                 | 105         |
| 3    | Maximum theoritical output(m3)                  | 43                 | 29          |
| 4    | Maximum number of strokes                       | 28                 | 19          |
| 5    | Maximum horizontal placing distance(m)*         | 350                | 450         |
| 6    | Maximum vertical placing distance(m)*           | 90                 | 130         |
| 7    | Area ratio (hydraulic/concrete)                 | 0.25               | 0.37        |
| 8    | Delivery cylinder diameter x stroke             | 180X1000           |             |
| 9    | Delivery cylinder volume(litre)                 | 25.4 x 2           |             |
| 10   | Drive cylinder                                  | 110/63             |             |
| 11   | Engine                                          | KOEL HA 494        |             |
| 12   | Drive power                                     | 49 KW              |             |
| 13   | Hydraulic circuit                               | OPEN               |             |
| 14   | Hydraulic oil volume(litre)                     | 210                |             |
| 15   | Volume of hopper(litre)                         | 450                |             |
| 16   | Type of valve                                   | S (8")             |             |
| 17   | Axle                                            | SPRING             |             |
| 18   | auxiliary system (options)                      | mpressor/water pun |             |
| 19   | Weight(Kg)                                      | 3000               |             |
| 20   | Hopper feeding height-FH (m)                    | 1.1                |             |
| 21   | Dimensions (Length x width x height(XYZ) in mm) | 4500x1750x2100     |             |